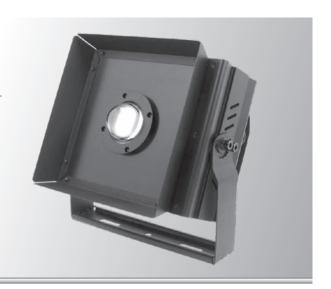

### **GL-FL150 Outlook**

286

#### **Net Weight:**

5.25 Kg(with driver & lampshade)

UNIT: mm

# BL150 外觀

286

166 ÓÓ 54

### 淨重: 5.25公斤(包含電源與燈罩)

尺寸單位:毫米