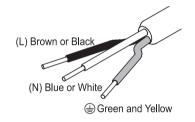

## Step 2.

Connect the fixture's power cables to their corresponding colors of the power source and entwine together. Connect the grounding line to the grounding screw of the grounding devices.

Grounding line should be fixed perpetually and not allow to disconnect.

### 步驟 2.

依照電源線的顏色配接,地線分別 接到固定板上的地線螺絲。

⊕接地線應永久固定連接・ 不可斷開。