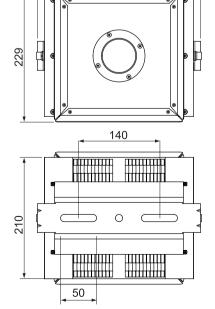

### **GL-FL150 Outlook**

286

#### **Net Weight:**

5.25 Kg(with driver & lampshade)

UNIT: mm

# BL150 外觀

286

166 ÓÓ 54

### 淨重: 5.25公斤(包含電源與燈罩)

尺寸單位:毫米