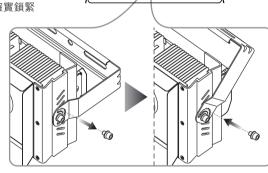

Please use stainless screw to fix holder and make sure screwed tightly.

Please do not add/remove any electrical components to/from the products or change/tamper the original electrical design without our permission.

## Step 3.

The set up process should be executed by qualified (Certified) engineers.

Screw the LED fixture tight onto a wall or a stand and adjust the angle in accordance with individual needs.

\* Please use stainless screw to fix holder and make sure screwed tighly.

### 步驟 3.

使用螺絲將燈具固定於牆面 或支架上。

依需求調整照射角度。

\*請使用不鏽鋼螺絲固定 支架,並確實鎖緊

111/83///