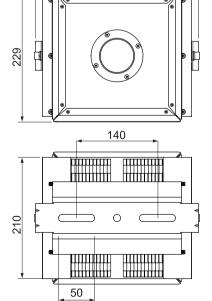

### **GL-FL150 Outlook**

286

#### **Net Weight:**

5.25 Kg(with driver & lampshade)

UNIT: mm