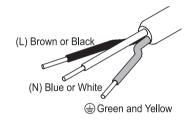

## Step 2.

Connect the fixture's power cables to their corresponding colors of the power source and entwine together. Connect the grounding line to the grounding screw of the grounding devices.

Grounding line should be fixed perpetually and not allow to disconnect.

### 步驟 2.

依照電源線的顏色配接,地線分別 接到固定板上的地線螺絲。

⊕接地線應永久固定連接・ 不可斷開。