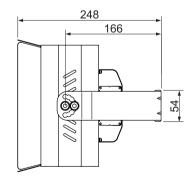

ot take any responsibility for product damage resulting from improper installation or abnormal usage.



0 ~ 180°

(20° / Grid)

# Installation Steps

### Step 1.

Before installation, please turn off the power switch.



## Step 2.

Connect the fixture's power cables to their corresponding colors of the power source and entwine together. Connect the grounding line to the grounding screw of the grounding devices.



Grounding line should be fixed perpetually and not allow to disconnect.

## Step 3.

The set up process should be executed by qualified (Certified) engineers.

Screw the LED fixture tight onto a wall or a stand and adjust the angle in accordance with individual needs.

\* Please use stainless screw to fix holder and make sure screwed tighly.



### **GL-FL150 Outlook**

286





#### **Net Weight:**

5.25 Kg(with driver & lampshade)

UNIT: mm

### **Notices**

- 1. Avoding improper use to exceed the criterion limitation of lamp operation temperature.
- 2. Allow lamp to cool before replacing.
- 3. Not suitable for dimming function.

### **CAUTIONS**

- 1. If the external flexible cable or cord of this luminaire is damaged, it shall be exclusively replaced by the manufacturer or his service agent or a similar qualified person in order to avoid a hazard.
- 2. Prior to installation, remove the AC power.













# **GL-FL150** 系列

# 使用手冊

感謝您選擇使用 GL-FL150 系列LED燈具。

請您依據下列說明指示來安裝本產品,以確保本產品的正常運作 請使用不鏽鋼螺絲固定支架,並確實鎖緊。

請勿增加或刪除任何電子元件,未經許可勿更改或修改電氣設計 請勿增加或刪除任何機構元件,未經許可勿更改或修改機構設計 如您未按說明指示妥善安裝以及正常使用GL-FL150,您的產品 的保修補償。

不正常的安裝與使用所造成的產品損壞,本公司具免責權利。



# 安裝指南 安裝流程應由合格的技術人員進