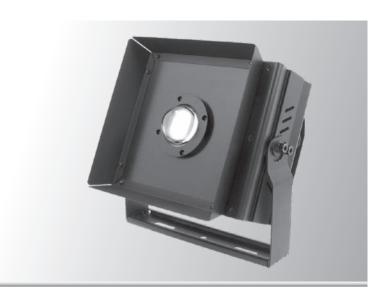

### **GL-FL150 Outlook**

286

#### **Net Weight:**

5.25 Kg(with driver & lampshade)

UNIT: mm

# BL150 外觀

286

166 ÓÓ 54

### 淨重: 5.25公斤(包含電源與燈罩)

尺寸單位:毫米