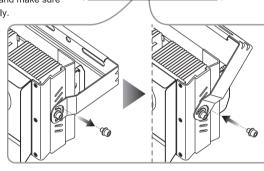

## Step 3.

The set up process should be executed by qualified (Certified) engineers.

Screw the LED fixture tight onto a wall or a stand and adjust the angle in accordance with individual needs.

\* Please use stainless screw to fix holder and make sure screwed tighly.

### 步驟 3.

使用螺絲將燈具固定於牆面 或支架上。

依需求調整照射角度。

\*請使用不鏽鋼螺絲固定 支架,並確實鎖緊

111/83///