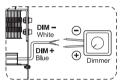

#### \* For 3 in 1 dimmable function

- · "DIM+/ DIM-"Connecting a variable resistor(0~100KΩ resistor) / 0~10Vdc Direct Voltage or a 10V / PWM signal can adjust the dimmable lighting
- · Connecting "DIM+/ DIM-"to "AC L / AC N" may damage the Lighting.
- · When the control cable "DIM+/ DIM-" is open, LED Light output is 100%.

### For 3 in 1 dimmable

Connecting the illumination dimmer to LED driver

Connecting "DIM+/DIM-" to "AC L/AC N" may damage the Lighting.

#### \* 3合1調光功能說明

- · 在DIM + 和DIM 之間連接一個可變電阻(0~100K $\Omega$  resistor)或連接0~10Vdc直流電壓或 10V / PWM信號·可調整亮度·
- · 勿將DIM + / DIM 與AC L / AC N相連接,這樣會造成LED驅動器損壞。
- · 當控制線DIM + / DIM 開路(open)時 · 亮度輸出為100% ·

### \*3合1調光功能

連接調光器到電源驅動器 DIM+/DIM-

勿將DIM + / DIM - 與 AC L / AC N相連接· 以免造成LED驅動器損壞。