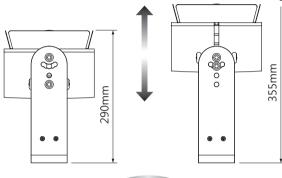

it shall be exclusively replaced by the manufacturer or his service agent or a similar qualified person in order to avoid a hazard.
- 2. Prior to installation, remove the AC power.











# GL-FL190系列 使用手冊

感謝您選擇使用 GL-FL190 LED燈具。

請您依據下列說明指示來安裝本產品,以確保本產品的正常運作。

請使用不鏽鋼螺絲固定支架,並確實鎖緊。

請勿增加或刪除任何電子元件,未經許可勿更改或修改電氣設計。請勿增加或刪除任何機構元件,未經許可勿更

如您未按說明指示妥善安裝以及正常使用GL-FL190 燈具,您的產品將無法得到正常的保修補償。不正常的安裝與 使用所造成的產品損壞,本公司具免責權利。

#### \* 3合1調光功能說明

- · 在DIM + 和DIM 之間連接一個可變電阻(0~100K $\Omega$  resistor)或連接0~10Vdc直流電壓或 10V / PWM信號·可調整亮度·
- · 勿將DIM + / DIM 與AC L / AC N相連接,這樣會造成LED驅動器損壞。
- · 當控制線DIM + / DIM 開路(open)時 · 亮度輸出為100% ·

# 安裝指南。安裝流程應由合格的技術人員進行

#### 步驟 1.

安裝前,

請確實關閉交流電源開關。



#### 步驟 2.

依照電源線的顏色配接,地線分別 接到固定板上的地線螺絲。



接地線應永久固定連接, 不可斷開。

# 步驟 3.

使用螺絲將燈具固定於牆面或支 架上。依需求調整照射角度。

\*請使用不鏽鋼螺絲固定 支架,並確實鎖緊





### \*3合1調光功能

連接調光器到電源驅動器 DIM+/DIM-



勿將DIM + / DIM - 與 AC L / AC N相連接· 以免造成LED驅動器損壞。

# FL190 外觀







# 燈具使用注意事項

- 1. 避免使用超過燈具工作溫度標準外。
- 2. 請燈具冷卻之後再進行更換。
- 3. 不適合調光功能。

- 1. 如果燈具外部纜線有損壞,應當由製造 商、代理商或符合資格的施工人員做更 換,以避免危險。
- 2. 安裝前,請確實關閉交流電源。

IP66 *BR* 









©2018 GlacialTech Inc. 版權所有 翻印必究 本說明書內容如有變更恕不另行通知。 欲瞭解更多資訊·請參閱官方網站: www.GlacialLight.com