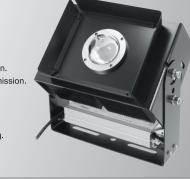

change/tamper the original electrical design without our permission.

Please do not add/remove any mechanical components to/from the products or change/tamper the original mechanical design without our permission. If you do not follow these instructions to properly install and use the GL-FL190, you will not be eligible for warranty compensation or protection. We do not take any responsibility for product damage resulting from improper installation or abnormal usage.

#### \* For 3 in 1 dimmable function

- · "DIM+/ DIM-"Connecting a variable resistor(0~100KΩ resistor) / 0~10Vdc Direct Voltage or a 10V / PWM signal can adjust the dimmable lighting
- · Connecting "DIM+/ DIM-"to "AC L / AC N" may damage the Lighting.
- · When the control cable "DIM+/ DIM-" is open, LED Light output is 100%.



Installation Steps The set up process should be executed by qualified (Certified) engineers.

## Step 1.

Before installation, please turn off the power switch.



## Step 2.

Connect the fixture's power cables to their corresponding colors of the power source and entwine together. Connect the grounding line to the grounding screw of the grounding devices.



( Grounding line should be fixed perpetually and not allow to disconnect.

## Step 3.

Screw the LED fixture tight onto a wall or a stand and adjust the angle in accordance with individual needs.

\* Please use stainless screw to fix holder and make sure screwed tighly.





### For 3 in 1 dimmable

Connecting the illumination dimmer to LED driver





Connecting "DIM+/DIM-" to "AC L/AC N" may damage the Lighting.

# **GL-FL190 Outl