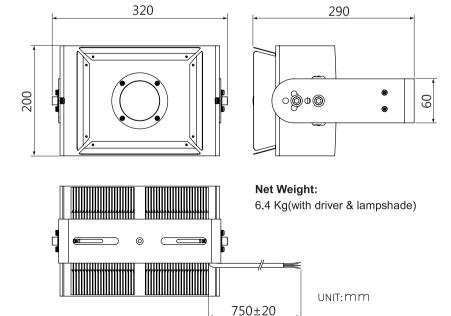

llation Steps The set up process should be executed by qualified (Certified) engineers.

## Step 1.

Before installation, please turn off the power switch.



## Step 2.

Connect the fixture's power cables to their corresponding colors of the power source and entwine together. Connect the grounding line to the grounding screw of the grounding devices.



( Grounding line should be fixed perpetually and not allow to disconnect.

## Step 3.

Screw the LED fixture tight onto a wall or a stand and adjust the angle in accordance with individual needs.

\* Please use stainless screw to fix holder and make sure screwed tighly.





### For 3 in 1 dimmable

Connecting the illumination dimmer to LED driver





Connecting "DIM+/DIM-" to "AC L/AC N" may damage the Lighting.

# **GL-FL190 Outlook**



# **Notices**

- 1. Avoding improper use to exceed the criterion limitation of lamp operation temperature.
- 2. Allow lamp to cool before replacing.
- 3. Not suitable for dimming function.

### **CAUTIONS**

- 1. If the external flexible cable or cord of this luminaire is damaged, it shall be exclusively replaced by the manufacturer or his service agent or a similar qualified person in order to avoid a hazard.
- 2. Prior to installation, remove the AC power.











# GL-FL190系列 使用手冊

感謝您選擇使用 GL-FL190 LED燈具。

請您依據下列說明指示來安裝本產品,以確保本產品的正常運作。

請使用不鏽鋼螺絲固定支架,並確實鎖緊。

請勿增加或刪除任何電子元件,未經許可勿更改或修改電氣設計。請勿增加或刪除任何機構元件,未經許可勿更

如您未按說明指示妥善安裝以及正常使用GL-FL190 燈具,您的產品將無法得到正常的保修補償。不正常的安裝與 使用所造成的產品損壞,本公司具免責權利。

#### \* 3合1調光功能說明

- · 在DIM + 和DIM 之間連接一個可變電阻(0~100K $\Omega$  resistor)或連接0~10Vdc直流電壓或 10V / PWM信號·