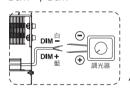

#### \* For 3 in 1 dimmable function

- · "DIM+/ DIM-"Connecting a variable resistor(0~100KΩ resistor) / 0~10Vdc Direct Voltage or a 10V / PWM signal can adjust the dimmable lighting
- · Connecting "DIM+/ DIM-"to "AC L / AC N" may damage the Lighting.
- · When the control cable "DIM+/ DIM-" is open, LED Light output is 100%.

### For 3 in 1 dimmable

Connecting the illumination dimmer to LED driver

Connecting "DIM+/DIM-" to "AC L/AC N" may damage the Lighting.

#### \* 3合1調光功能說明

- · 在DIM + 和DIM 之間連接一個可變電阻(0~100K $\Omega$  resistor)或連接0~10Vdc直流電壓或 10V / PWM信號·可調整亮度·
- · 勿將DIM + / DIM 與AC L / AC N相連接,這樣會造成LED驅動器損壞。
- · 當控制線DIM + / DIM 開路(open)時 · 亮度輸出為100% ·

### \*3合1調光功能

連接調光器到電源驅動器 DIM+/DIM-

勿將DIM + / DIM - 與 AC L / AC N相連接· 以免造成LED驅動器損壞。