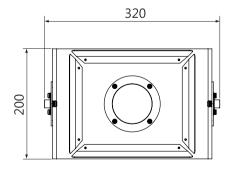

n order to avoid a hazard.
- 2. Prior to installation, remove the AC power.











# GL-FL190系列 使用手冊

感謝您選擇使用 GL-FL190 LED燈具。

請您依據下列說明指示來安裝本產品,以確保本產品的正常運作。

請使用不鏽鋼螺絲固定支架,並確實鎖緊。

請勿增加或刪除任何電子元件,未經許可勿更改或修改電氣設計。請勿增加或刪除任何機構元件,未經許可勿更

如您未按說明指示妥善安裝以及正常使用GL-FL190 燈具,您的產品將無法得到正常的保修補償。不正常的安裝與 使用所造成的產品損壞,本公司具免責權利。

#### \* 3合1調光功能說明

- · 在DIM + 和DIM 之間連接一個可變電阻(0~100K $\Omega$  resistor)或連接0~10Vdc直流電壓或 10V / PWM信號·可調整亮度·
- · 勿將DIM + / DIM 與AC L / AC N相連接,這樣會造成LED驅動器損壞。
- · 當控制線DIM + / DIM 開路(open)時 · 亮度輸出為100% ·

# 安裝指南。安裝流程應由合格的技術人員進行

#### 步驟 1.

安裝前,

請確實關閉交流電源開關。



#### 步驟 2.

依照電源線的顏色配接,地線分別 接到固定板上的地線螺絲。



接地線應永久固定連接, 不可斷開。

# 步驟 3.

使用螺絲將燈具固定於牆面或支 架上。依需求調整照射角度。

\*請使用不鏽鋼螺絲固定 支架,並確實鎖緊





### \*3合1調光功能

連接調光器到電源驅動器 DIM+/DIM-



勿將DIM + / DIM - 與 AC L / AC N相連接· 以免造成LED驅動器損壞。

# FL190 外觀







# 燈具使用注意事項

- 1. 避免使用超過燈具工作溫度標準外。
- 2. 請燈具冷卻之後再進行更換。
- 3. 不適合調光功能。

- 1. 如果燈具外部纜線有損壞,應當由製造 商、代理商或符合資格的施工人員做更 換,以避免危險。
- 2. 安裝前,請確實關閉交流電源。

IP66 *BR* 









©2018 GlacialTech Inc. 版權所有 翻印必究 本說明書內容如有變更恕不另行通知。 欲瞭解更多資訊·請參閱官方網站: www.GlacialLight.com