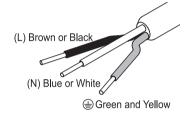

## Step 2.

Connect the fixture's power cables to their corresponding colors of the power source and entwine together. Connect the grounding line to the grounding screw of the grounding devices.

( Grounding line should be fixed perpetually and not allow to disconnect.

#### 步驟 2.

依照電源線的顏色配接,地線分別 接到固定板上的地線螺絲。

接地線應永久固定連接, 不可斷開。