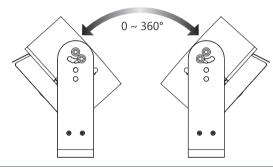

## Step 3.

Screw the LED fixture tight onto a wall or a stand and adjust the angle in accordance with individual needs.

\* Please use stainless screw to fix holder and make sure screwed tighly.

# 步驟 3.

使用螺絲將燈具固定於牆面或支 架上。依需求調整照射角度。

\*請使用不鏽鋼螺絲固定 支架,並確實鎖緊