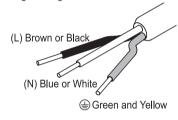

## Step 2.

Connect the fixture's power cables to their corresponding colors of the power source and entwine together. Connect the grounding line to the grounding screw of the grounding devices.

( Grounding line should be fixed perpetually and not allow to disconnect.

#### 步驟 2.

依照電源線的顏色配接,地線分別 接到固定板上的地線螺絲。

接地線應永久固定連接, 不可斷開。