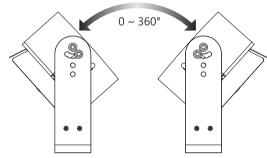

## Step 3.

Screw the LED fixture tight onto a wall or a stand and adjust the angle in accordance with individual needs.

\* Please use stainless screw to fix holder and make sure screwed tighly.

# 步驟 3.

使用螺絲將燈具固定於牆面或支 架上。依需求調整照射角度。

\*請使用不鏽鋼螺絲固定 支架,並確實鎖緊