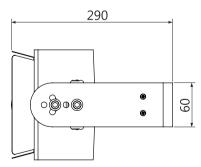

order to avoid a hazard.
- 2. Prior to installation, remove the AC power.











# GL-FL190系列 使用手冊

感謝您選擇使用 GL-FL190 LED燈具。

請您依據下列說明指示來安裝本產品,以確保本產品的正常運作。

請使用不鏽鋼螺絲固定支架,並確實鎖緊。

請勿增加或刪除任何電子元件,未經許可勿更改或修改電氣設計。請勿增加或刪除任何機構元件,未經許可勿更

如您未按說明指示妥善安裝以及正常使用GL-FL190 燈具,您的產品將無法得到正常的保修補償。不正常的安裝與 使用所造成的產品損壞,本公司具免責權利。

#### \* 3合1調光功能說明

- · 在DIM + 和DIM 之間連接一個可變電阻(0~100K $\Omega$  resistor)或連接0~10Vdc直流電壓或 10V / PWM信號·可調整亮度·
- · 勿將DIM + / DIM 與AC L / AC N相連接,這樣會造成LED驅動器損壞。
- · 當控制線DIM + / DIM 開路(open)時 · 亮度輸出為100% ·

# 安裝指南。安裝流程應由合格的技術人員進行

#### 步驟 1.

安裝前,

請確實關閉交流電源開關。



#### 步驟 2.

依照電源線的顏色配接,地線分別 接到固定板上的地線螺絲。



接地線應永久固定連接, 不可斷開。

# 步驟 3.

使用螺絲將燈具固定於牆面或支 架上。依需求調整照射角度。

\*請使用不鏽鋼螺絲固定 支架,並確實鎖緊





### \*3合1調光功能

連接調光器到電源驅動器 DIM+/DIM-



勿將DIM + / DIM - 與 AC L / AC N相連接· 以免造成LED驅動器損壞。

# FL190 外觀







# 燈具使用注意事項

- 1. 避免使用超過燈具工作溫度標準外。
- 2. 請燈具冷卻之後再進行更換。
- 3. 不適合調光功能。

- 1. 如果燈具外部纜線有損壞,應當由製造 商、代理商或符合資格的施工人員做更 換,以避免危險。
- 2. 安裝前,請確實關閉交流電源。

IP66 *BR* 









©2018 GlacialTech Inc. 版權所有 翻印必究 本說明書內容如有變更恕不另行通知。 欲瞭解更多資訊·請參閱官方網站: www.GlacialLight.com